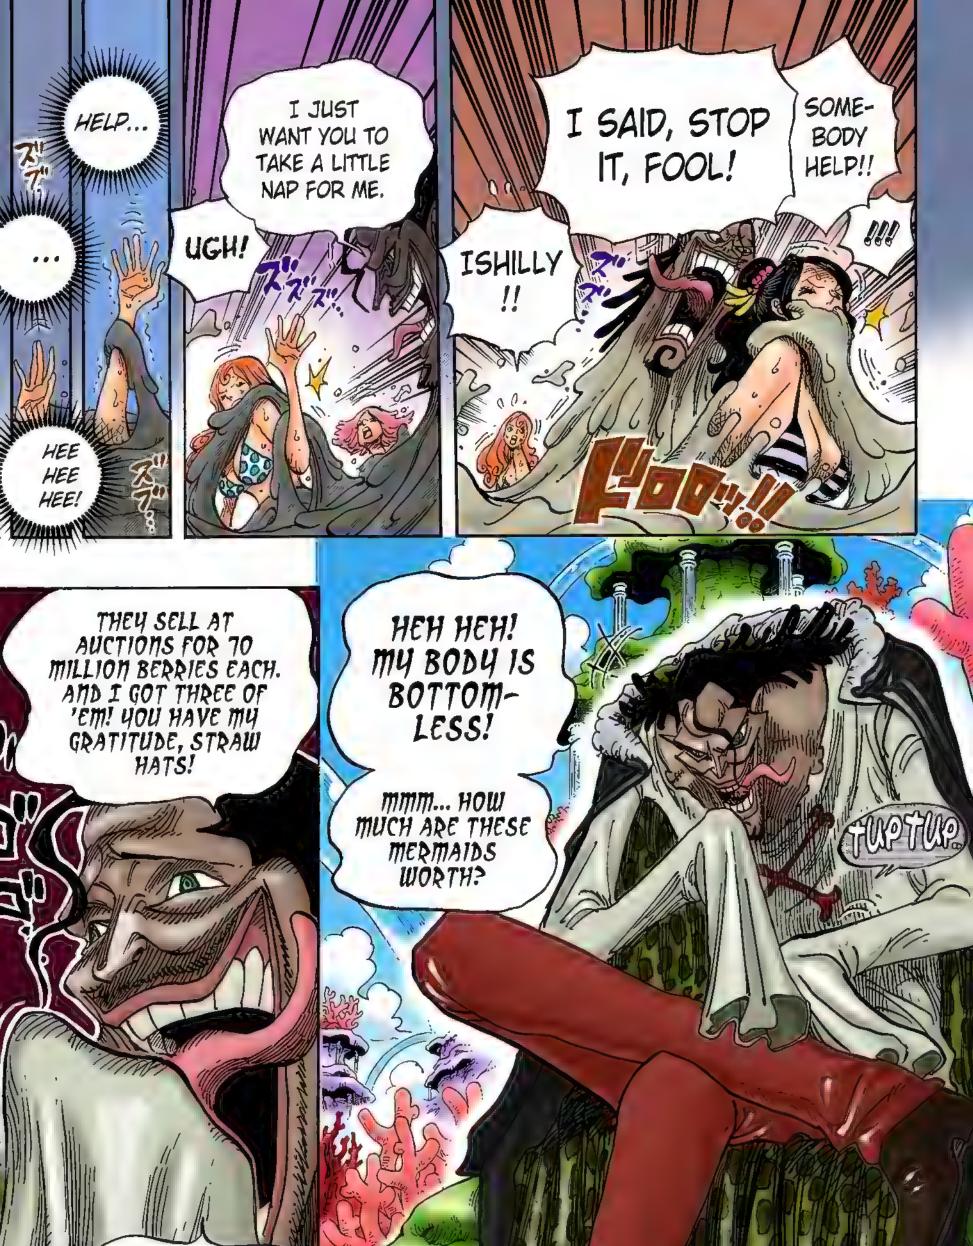

## Chapter 612: TAKEN BY THE SHARK THEY SAVED

THANKS TO THEM, I MADE IT TO FISH-MAN ISLAND WITHOUT EVEN GOING THROUGH CUSTOMS! NOW I CAN CATCH ALL THE MERMAIDS I WANT! THIS PLACE IS A TREASURE TROVE! HEE HEE HEE!

HAVE YOU FORGOTTEN HOW MANY PIRATES ACT FRIENDLY AND THEN TURN AROUND AND KIDNAP MERMAIDS?

WE MUST TAKE PRECAUTIONS WITH THEM!

 $\mathbb{A}$ 

THIS IS VERY TROUBLING. I'D INTENDED TO HONOR THEM FOR SAVING MY SISTER'S PET.